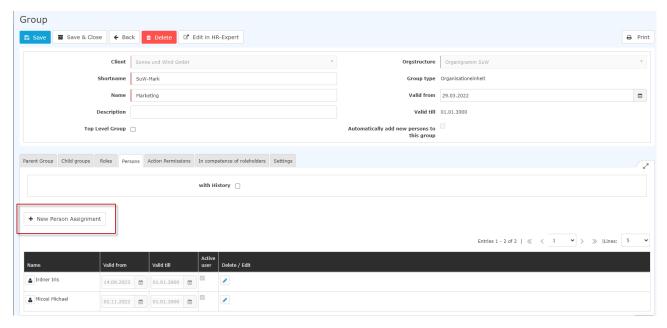

## Add a person

After selecting a group, you can add staff members to the selected group by clicking on the **Persons tab**.

NOTIZ

**ATTENTION**: Please note that an employee can only be a member of ONE hierarchical group (group from the organigram) at any one time, but can be a member of any number of Loose groups at the same time. The following screenshot shows whether you are currently editing an organigram group or a Loose group (marked in red).

By clicking on **New Person Assignment**, members can be added to this group.

After clicking, the following table appears:

After selecting the person (Huber Heinrich in this case; the selection can be made either by simply typing in the field or by clicking on the button with the 3 dots), you can click on Save. The fields **Valid from** and **Valid to** are either filled with the default values (Valid from: Today; Valid to 1.1.3000) or - as in this case - there is the option to enter a concrete date to specify that Mr. Heinrich Huber should be a member of this group from 01.03.2023 onwards.