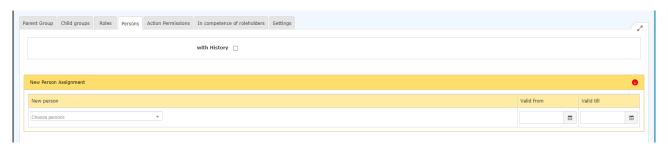

By clicking on **New Person Assignment**, members can be added to this group.

After clicking, the following table appears:

After selecting the person (Huber Heinrich in this case; the selection can be made either by simply typing in the field or by clicking on the button with the 3 dots), you can click on Save. The fields **Valid from** and **Valid to** are either filled with the default values (Valid from: Today; Valid to 1.1.3000) or - as in this case - there is the option to enter a concrete date to specify that Mr. Heinrich Huber should be a member of this group from 01.03.2023 onwards.