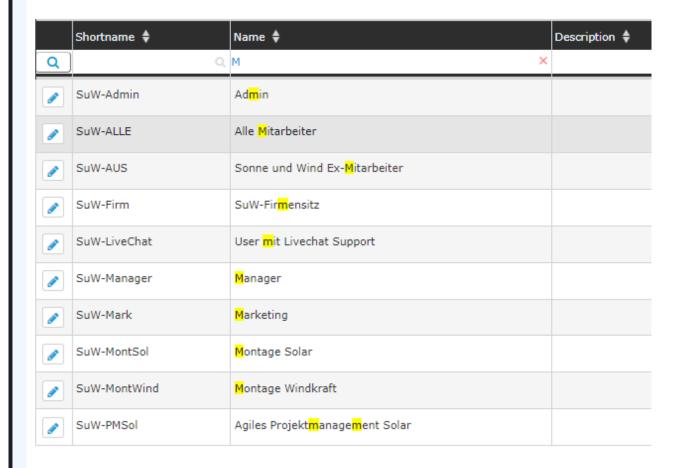

Using the input fields under Short name, Name, Description, Client, Organisational structure, Valid from and Valid to, the list can be restricted accordingly.

For example, by entering "M" in the Short name field, the list can be restricted to groups whose short name contains at least one "M".