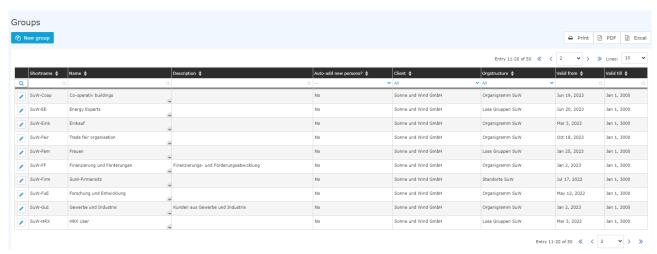

## FAQ: Adding persons to a group

Select the item **Groups** in the menu tree under **Administration**.

This menu item provides a **list of all created groups** (loose groups and hierarchical groups) of the client (company).

Using the input fields under Short name, Name, Description, Client, Organisational structure, Valid from and Valid to, the list can be restricted accordingly.

For example, by entering "M" in the Short name field, the list can be restricted to groups whose short name contains at least one "M".

## Groups Pa New group

To edit the desired group, simply click in the line or on the

edit symbol.