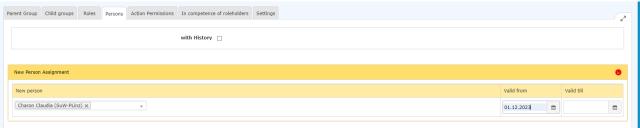

By clicking on **New Person Assignment**, members can be added to this group.

After clicking, the following table appears:

After selecting the person (Huber Heinrich in this case; the selection can be made either by simply typing in the field or by clicking on the button with the 3 dots), you can click on Save. The fields **Valid from** and **Valid to** are either filled with the default values (Valid from: Today; Valid to 1.1.3000) or - as in this case - there is the option to enter a concrete date to specify that Mr. Heinrich Huber should be a member of this group from 01.03.2023 onwards.