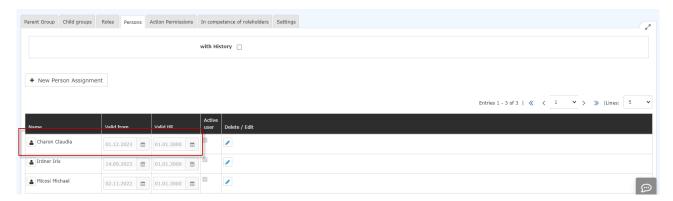

**Note**: The previous assignment of an employee to a group in the organisation chart is automatically deleted when the new assignment becomes valid.

After

saving, the staff member appears in the list of group members.

The membership expiry date can be edited by clicking on the edit icon