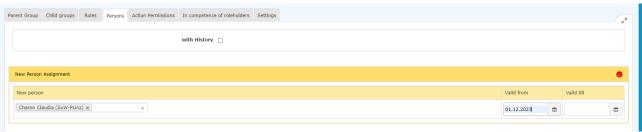

By clicking on New Person Assignment, members can be added to this group.

After clicking, the following table appears:

After selecting the person (Huber Heinrich in this case; the selection can be made either by simply typing in the field or by clicking on the button with the 3 dots), you can click on Save. The fields **Valid from** and **Valid to** are either filled with the default values (Valid from: Today; Valid to 1.1.3000) or - as in this case - there is the option to enter a concrete date to specify that Mr. Heinrich Huber should be a member of this group from 01.03.2023 onwards.

NOTIZ

**Note**: The previous assignment of an employee to a group in the organisation chart is automatically deleted when the new assignment becomes valid.

After

saving, the staff member appears in the list of group members.