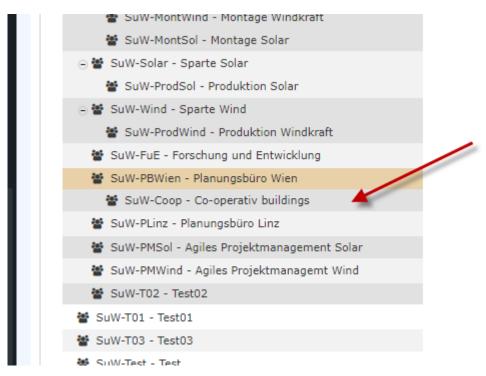

... the result is immediately visible.

To change the group name and other properties concerning the group, simply select the entry Edit group. You will then automatically switch to the group management view (see FAQ: Change short name / name of a group [link soon to come])