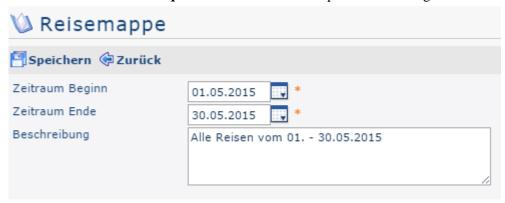

## Create a new travel folder

Click on the menu item **Requests - Travel folder** to open the following screen:

- Period Start End
  - Entering the period for the collected trips
- Description

Optional entry of a description