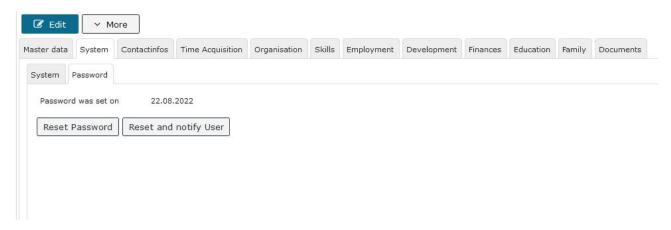

## **Tab Password**

Here the HR-Admin can see if and when a password has been assigned to this employee and, if desired, reset it with the displayed button. This may be necessary if an employee has forgotten his password, etc.

There are two options available to the HR-Admin:

- **password reset:** to restore the default password and to enable the employee to assign his own new password again.
- reset and inform by mail is recommended if a password change is desired by the HR-Admin