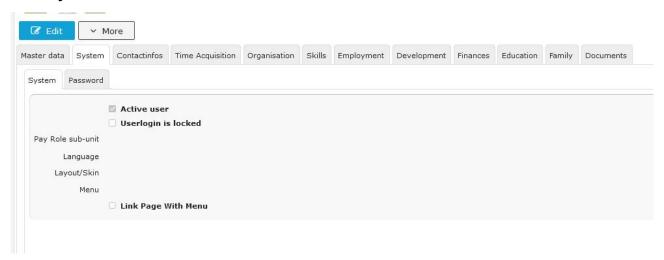

## **Tab System**

This tab offers the possibility for the HR admin to check whether an employee is active or locked and define the system settings for this employee.

An **active user** can be identified by a check mark in the Checkbox, if this is missing, the employee cannot log on to the Personalwolke. This can happen if the password has been entered incorrectly more than 5 times.

In order to deny any access to the Personalwolke to an exited employee, the user access can additionally be blocked by checking the checkbox "**User access blocked**".

If employees use a certain abbreviation within the company, this can be entered in the text field **Payroll Indicator**.

In order to make working with the Personalwolke as pleasant and varied as possible, it is possible to set the preferred **language** of the employee by using the selection list. If desired, it is also possible to switch between *responsive* and *classic* for the **layout/skin**. For *responsive*, the Desktop or Mobile **menu** is also available.

If the option "Link page with menu" is checked, a logged in employee can see in the menu where the just displayed page of the Personalwolke can be found again.

Details to the individual fields can be found under: System Field Index<sup>1</sup>