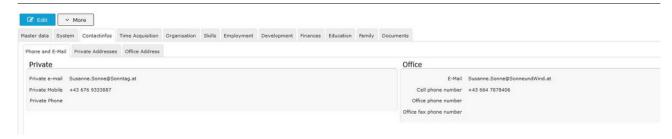

## **Tab Contactinfos - Phone and Email**

In this area private and business telephone numbers and email addresses can be maintained.

Please note that the **business email address** of the employee is used by the system for all notification functions. Also a Login<sup>1</sup> with the **business** email address (instead of the user name) into the personnel cloud is possible, if the employee is an active user.

The telephone numbers maintained here can also be displayed in other views (especially the Attendance list<sup>2</sup> in time recording) if this has been configured by the administrator.

The recommended **input form** for this feature is +43 xxx xxxxxxxxxx

When using a smartphone, you can click on the phone number to copy it to the phone's call function and make a phone call by pressing the dial function.

- 1. /daisy/webdesk-manual-admin/6119-dsy.html?language=4
- 2. /daisy/webdesk-manual-admin/5874-dsy.html?language=4