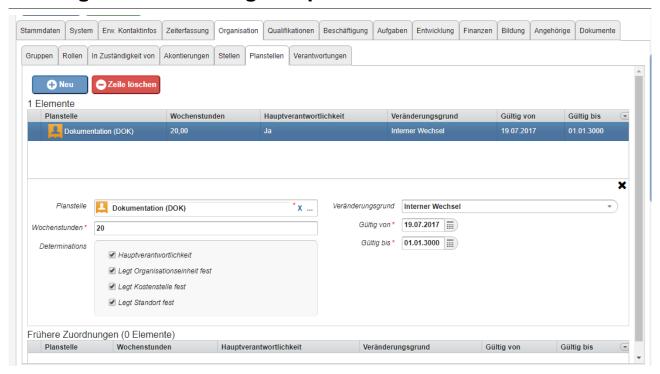

## **Tab Organisation - Budgeted posts**

When working with **budgeted posts**, it is not possible to enter an employee directly in an organizational unit or department.

In this case, the **employee** is assigned one or more **budgeted posts** that are then assigned to the **organizational unit**. A position can be filled by one or more employees, and an employee can also be assigned to more than one position, whereby one of the positions must be flagged as **primary**.

**Important**: Consider Time limitation and Historisation<sup>1</sup>. so that you achieve the intended effectiveness and historization!

1. /daisy/webdesk-manual-admin/7738-dsy.html?language=4