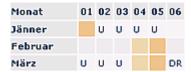

For detailed desription of handling, please see chapter >> Application Forms.

As long as the process is in progress (status not approved), the absence reason will be entered into the system, but marked in red colour.

After the approval, the absence reason is marked in blue colour, all other relevant data (e.g. remaining vacation, planned vacation) will b eupdated.

A click on the U- symbol provides detailed information concrening the absence.