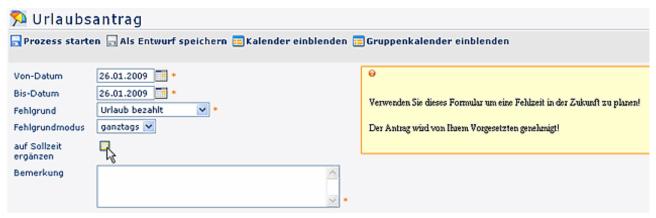

## **Absences**

The absence form is intended as avehicle to enter planned (part / full-time) absence reasons into the time system, in accordance with the defined workflow process.

An activated deputy settlement demands for the nomination of a colleague (deputy), who will act in place during the absence period.

### • From - until date

Duration of the intended absence

### • Absence reason

Select the respective absence reason (holidays, special leave, compensatory time, ...)

## • Mode of absence reasons

Select the respective mode: half- or full day

## • Replenish target time

This parameter will replenish the absence-time to the target time (relevant for allocation in the time management, e.g. at seminars)

#### Comment

Enter a comment (containing ev. usefull information for the person next in process)

The personal calendar may be a usefull help, just like the group calendar. Both can provide an overview over the absence-planning within your team.

To hide the calendar, click on the "Hide calendar" button.

You can start the form either directly, by a click on the "Start process" button, or save it as a draft for further editings, by clicking on the "Save as draft" button.