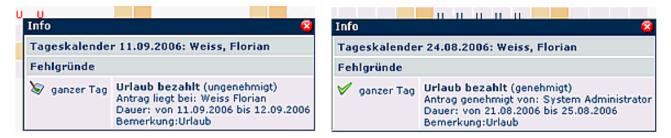

After the approval, the absence reason is marked in blue colour, all other relevant data (e.g. remaining vacation, planned vacation) will b eupdated.

A click on the U- symbol provides detailed information concrening the absence.

Here you find the examples for a not yat approved (left side), and an already approved absence application (right):