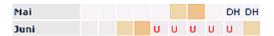

#### Comment

Enter a comment (containing ev. usefull information for the person next in process)

The personal calendar may be a usefull help, just like the group calendar. Both can provide an overview over the absence-planning within your team.

For detailed desription of handling, please see chapter >> Application Forms.

As long as the process is in progress (status not approved), the absence reason will be entered into the system, but marked in red colour.

After the approval, the absence reason is marked in blue colour, all other relevant data (e.g. remaining vacation, planned vacation) will b eupdated.

A click on the U- symbol provides detailed information concrening the absence.