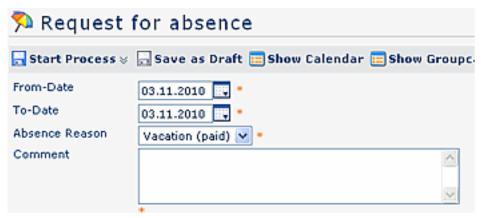

### • From - until date

Duration of the intended absence

#### Absence reason

Select the respective absence reason (holidays, special leave, compensatory time, ...)

### • Mode of absence reasons

Select the respective mode: half- or full day

## • Replenish target time

This parameter will replenish the absence-time to the target time (relevant for allocation in the time management, e.g. at seminars)

#### Comment

Enter a comment (containing ev. useful information for the person next in process)

The personal calendar may be a useful help, just like the group calendar. Both can provide an overview over the absence-planning within your team.

To hide the calendar, click on the "Hide calendar" button.

You can start the form either directly, by a click on the "Start process" button, or save it as a draft for further editing, by clicking on the "Save as draft" button.