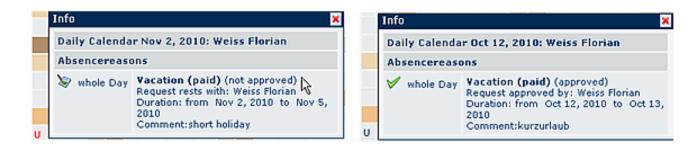

After the approval, the absence reason is marked in blue colour, all other relevant data (e.g. remaining vacation, planned vacation) will be updated.

A click on the U- symbol provides detailed information concerning the absence.

Here you find the examples for a not yet approved (left side), and an already approved absence application (right):

Absences 1