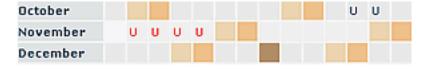

For detailed description of handling, please see chapter > Requests.

As long as the process is in progress (status not approved), the absence reason will be entered into the system, but marked in red colour.

After the approval, the absence reason is marked in blue colour, all other relevant data (e.g. remaining vacation, planned vacation) will be updated.

A click on the U- symbol provides detailed information concerning the absence.