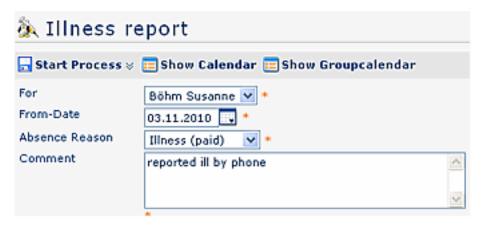

## **Illness Report**

This form allows you to deliver an illness report for a colleague.

Select the name of the respective colleague from the list (For), enter the from date, write a comment and click on the Start process button.