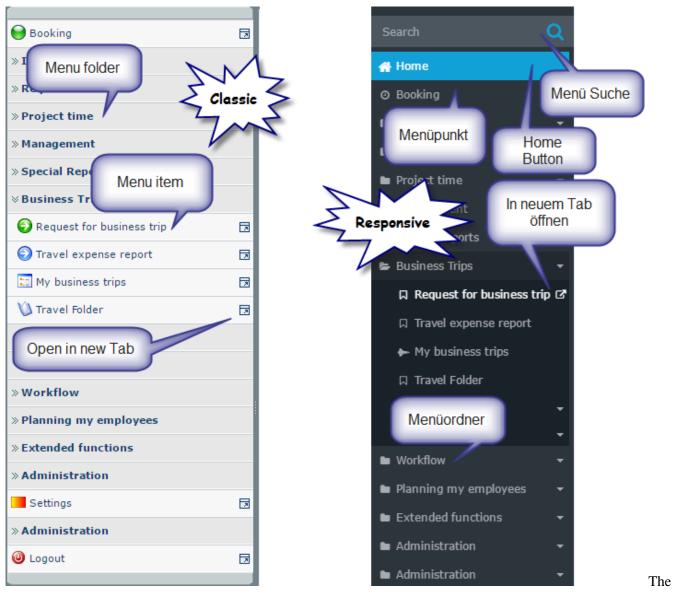

#### Menu-search

Search within all main menu items. Only available in responsive skin.

### Menu item

Single item in the main menu. Clicking on it initiates the opening of the corresponding application page.

### Menu folder

Folder in the main menu for grouping menu items. What menu items are to be enclosed in the menu folder is configurable. Generally menu folders are used for grouping similar by logical actions menu items.

# Open in new Tab

Clicking on the Open in new tab symbol right to the menu item opens the corresponding page in a new browser-tab.