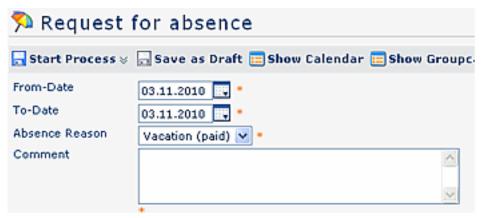

# **Absences**

The absence form is intended as a vehicle to enter planned (part / full-time) absence reasons into the time system, in accordance with the defined work-flow process.

An activated deputy settlement demands for the nomination of a colleague (deputy), who will act in place during the absence period.

### • From - until date

Duration of the intended absence

#### Absence reason

Select the respective absence reason (holidays, special leave, compensatory time, ...)

### • Mode of absence reasons

Select the respective mode: half- or full day

## • Replenish target time

This parameter will replenish the absence-time to the target time (relevant for allocation in the time management, e.g. at seminars)

#### Comment

Enter a comment (containing ev. useful information for the person next in process)

The personal calendar may be a useful help, just like the group calendar. Both can provide an overview over the absence-planning within your team.

To hide the calendar, click on the "Hide calendar" button.

You can start the form either directly, by a click on the "Start process" button, or save it as a draft for further editing, by clicking on the "Save as draft" button.