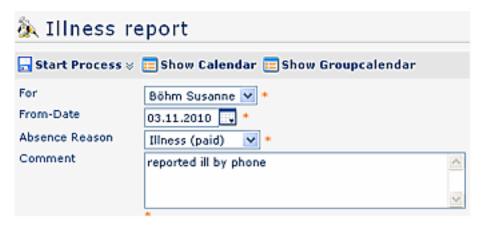

## **Illness Report**

This form allows you to deliver an illness report for a colleague.

Select the name of the respective colleague from the list (For), enter the from date, write a comment and click on the Start process button.

After starting the process, the absence reason is inserted immediately into the time-system. The period of sickness will be terminated by his/her next time booking.

Depending on the parametrization of the work-flow, various persons (e.g. the HR-department, supervisor, ...) can receive an information note about the sickness.